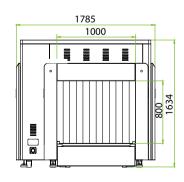

# **Installation Specification**

| Size                         | L3178mm × W1785mm × H1634mm |
|------------------------------|-----------------------------|
| Package Size                 | L2900mm × W1900mm × H2000mm |
| Package Size of Console Desk | L1320mm × W900mm × H1320mm  |
| Package Weight               | 1570KG+135KG (Console desk) |
| Power Consumption            | 1.5 kVA                     |
| Noise                        | 55 dB(A)                    |

### **Dimension**