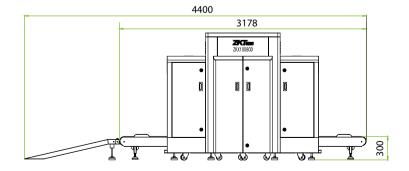

# **Installation Specification**

| Size                         | L3178mm × W1785mm × H1634mm |
|------------------------------|-----------------------------|
| Package Size                 | L2900mm × W1900mm × H2000mm |
| Package Size of Console Desk | L1320mm × W900mm × H1320mm  |
| Package Weight               | 1570KG+135KG (Console desk) |
| Power Consumption            | 1.5 kVA                     |
| Noise                        | 55 dB(A)                    |

### **Dimension**