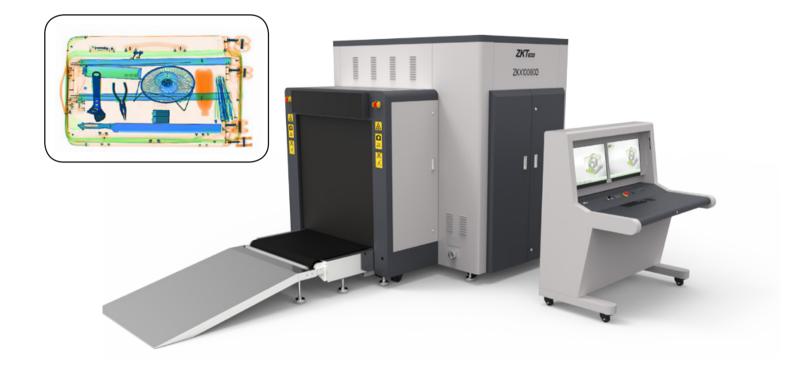

#### Introduction

ZKX10080D is a dual view x-ray security inspection equipment. ZKX10080D could display horizontal and vertical images by two independent generators, and could detect organic, inorganic or mixtures quickly according to the effective atomic number of objects those are been detected. ZKX10080D could identify overlapping items and contraband easily and precisely.

ZKX10080D X-ray inspection system increases the operator's ability to identify potential threats; the device is designed to scan large size baggage. ZKX10080D has innovative biometric identify function for operators, improving the security of system and preventing operator from forgetting password.

With ergonomic modern design, ZKX10080D could help operators to identify suspicious items fast and accurately.