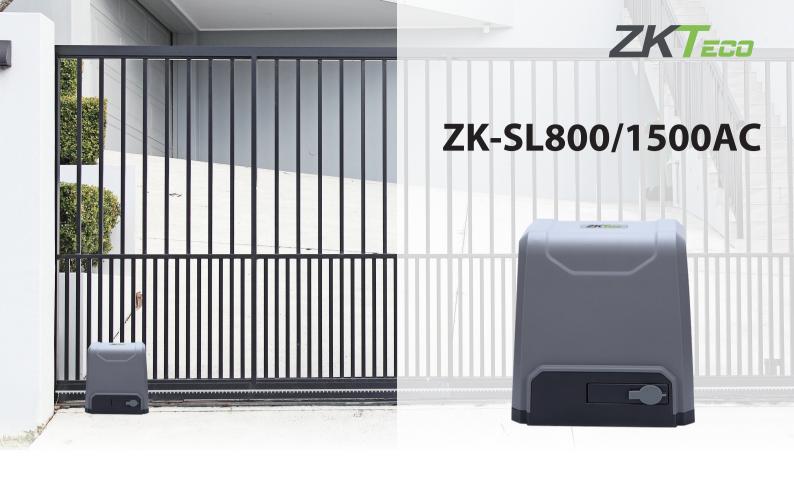

ZK-SL800/1500AC is an motorized gate opener that works best for heavy duty gates weighing 800/1500kg and 12m long. The durable and reliable motor made by pure-copper wire brings a superior performance. Also, the system provides a long operating life with minimum maintenance requirements.

Suitable for all types of sliding gates, and perfect for driveway gates made of steel, wood, vinyl, and shaped as a tube, panel, and chain-link. Typical application includes residential, commercial, and court-yard. Easy DIY installation with commonly available tools, no extra welding. ZK-SL800/1500AC includes mounting hardware and a steel-gear rack(optional). Moreover, the easy-to-follow instructions which minimizes the installation time.

ZK-SL800/1500AC can switch into motor control and manual door opening when there is a power outage. In addition, this swing gate has the built-in intelligent control board that let the user to control the opening and closing speed of the electric swing gate and preset a time for closing. The gate also has an infrared sensor (optional) that helps reducing the risks of accidental closing.