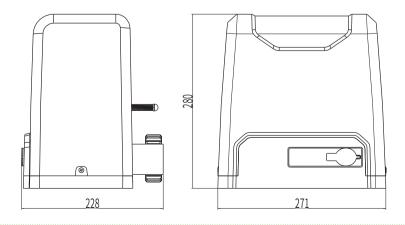

# **Specifications**

| Model                           | ZK-SL800AC                                               | ZK-SL1500AC |
|---------------------------------|----------------------------------------------------------|-------------|
| Maximum Loading Weight          | 800kg                                                    | 1500kg      |
| Net Weight                      | 14.8kg                                                   | 16.8kg      |
| Weight with Packaging           | 15Kg                                                     | 17Kg        |
| Power Requirements              | AC110V/60Hz;AC220V/50Hz                                  |             |
| Operating Temperature           | -20°C to 70°C                                            |             |
| Gate Opening Speed              | 16-18m/min                                               |             |
| Remote Control Distance         | ≥30m                                                     |             |
| Remote Control Mode             | Single-button / Three-button                             |             |
| Working Noise                   | ≤58dB                                                    |             |
| Working Duty                    | S2, 20min                                                |             |
| Recording of up Remote Controls | Standard control board: 20 Intelligent control board: 40 |             |
| Remote Frequency                | 433.92 MHz                                               |             |
| Dimension(L*W*H)                | 271*228*280(mm)                                          |             |
| Dimension with Packing(L*W*H)   | 345*285*360(mm)                                          |             |
| Gate Operating Distance         | 12m                                                      |             |
| Gate Limit Type                 | Spring limit switch / Magnetic limit switch              |             |
| Ingress Protection              | IP54                                                     |             |
| MCBF                            | 2million                                                 |             |

## **Dimensions (mm)**

V1.0 11/05/2022