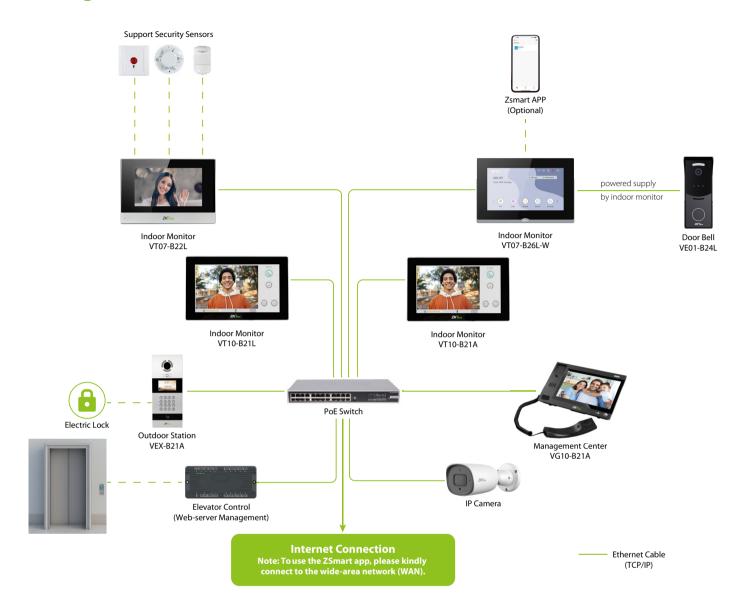

| Package Content          | - VEX-B21A<br>(Power adapter not included)<br>- Flush Mounting Box<br>- Screwing kit<br>- User Manual |
| Operating Humidity          | 10% to 90% (non-condensing)                |                          |                                                                                                       |
| Facial Recognition Distance | ≤ 30cm                                     |                          |                                                                                                       |
| Certification               | IP65 (waterproof and dust resistance)      |                          |                                                                                                       |

## **Configuration**